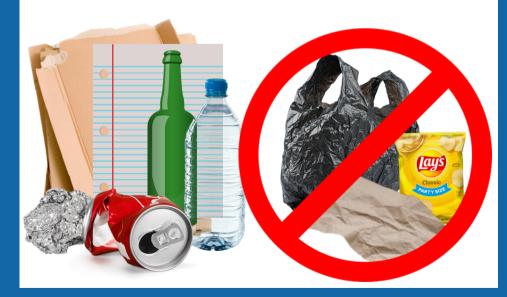

## All recycling must be clean!

- Plastic #1-5, and 7
- No #6, plastic bags, dirty plastic, or plastic wrappers
- Aluminum cans & foil
- Glass bottles
- Paper, cardboard, and books
- No tissues, napkins, paper towels, or wax lined cartons