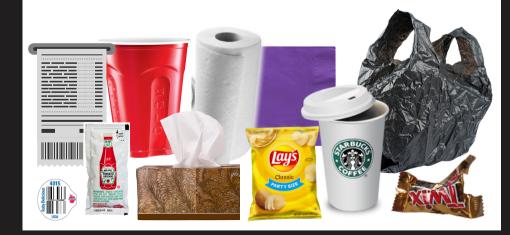

## When in doubt, throw it out!

- All plastic bags and #6 plastics (or reuse it!)
- Foil-lined wrappers (chip bags, ketchup packets, etc.)
- Paper towels, napkins, tissues (dyed or bleached)
- Wax-lined cartons, receipts
- Styrofoam, solo cups, and noncompostable cups
- Tape, stickers, broken glass