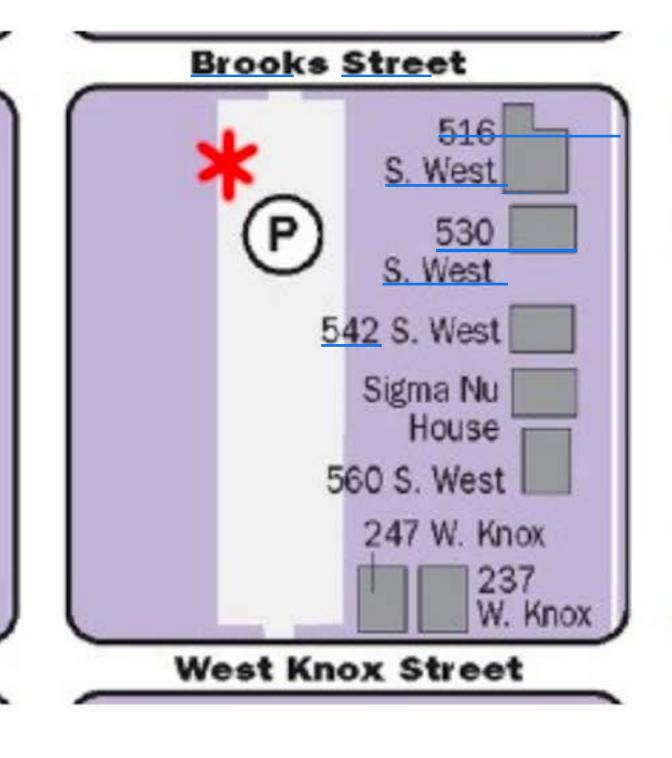

## Drop off location in Brooks St parking lot:

May 29 - June 1 from 5 - 7 pm

June 3 - June 4 from 5 - 7 pm

June 5 - June 8 from 3 - 7pm

June 9 from 1 - 5pm